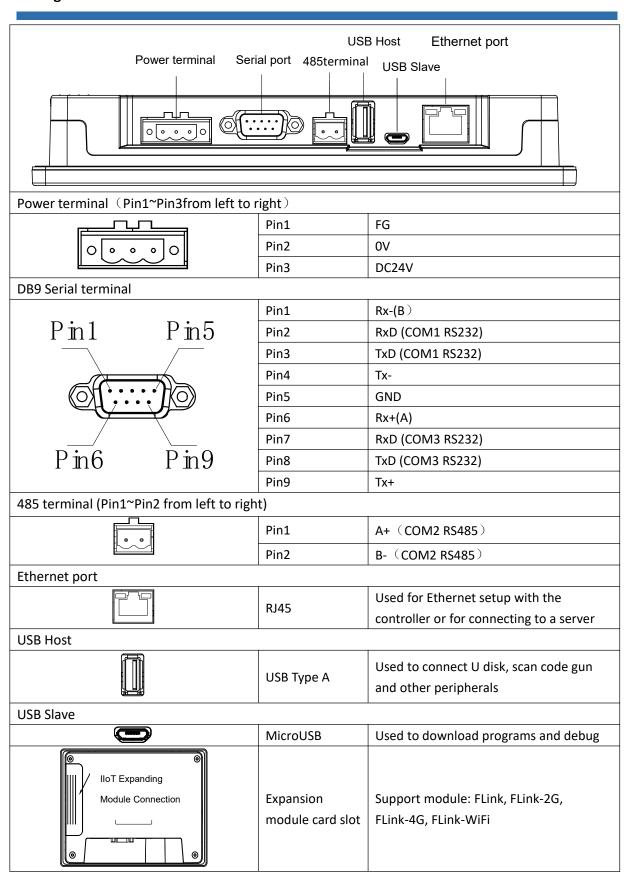

z(X,Y,Z direction 2G/30 minutes)                    |
|                                 | Cooling               | Natural air cooling                                       |
| Mechanical<br>index             | Degree of Protection  | Front IP65(with NEMA panel),Back IP20                     |
|                                 | Enclosure             | Engineering plastic                                       |
|                                 | Panel Cutout          | 192mm×138mm                                               |
|                                 | Dimension             | 204mm×145mm×33.8mm                                        |
|                                 | Weight                | About 560g                                                |



### Wiring definition





### Size FE6070H





### Size FE6070H+FLink



Panel Cutout of Embedded installation: 192mm\*138mm (+1.0/-0.0mm)



#### **Contact us**

## Shanghai (R&D Center)

Address: Floor 11, Block B, INNO Center,

No.298, Guoxia Road, Yangpu District, Shanghai

Telephone: +86-21-68683993 Fax: +86-21-65107569

### Suzhou

Address: Room 915, Ricky Building,

No.668, Yuting Avenue, Suzhou

**Industrial Park** 

Telephone: +86-512-69833996

## **Shenzhen (Factory)**

Address: 5th Floor, NO.2 Building,

Lanyun Science Park, Tangtou Road, Shiyan Town, Baoan

District, Shenzhen, China

Telephone: +86-755-27610682 Fax: +86-755-27629895

#### Wuxi

Address: Room 1603, Taihu

Mingzhu Development Building, No. 1890 Taihu

West Road, Binhu District, Wuxi City

Telephone: +86-18505101982

# Beijing

Addres