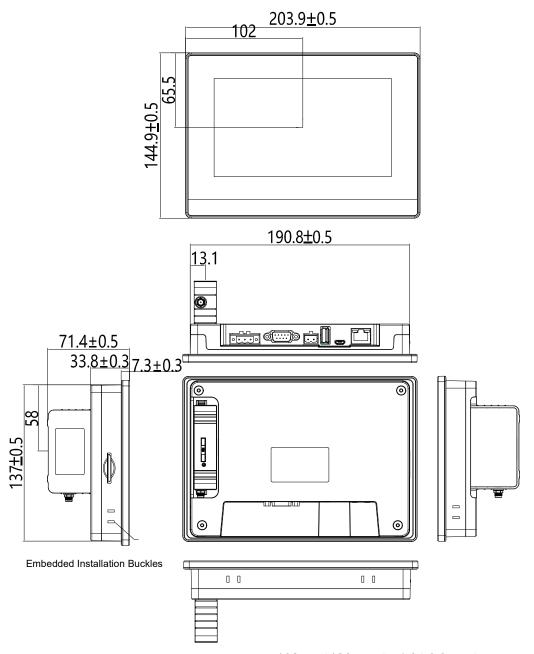

### Size FE6070H+FLink

Panel Cutout of Embedded installation: 192mm\*138mm (+1.0/-0.0mm)