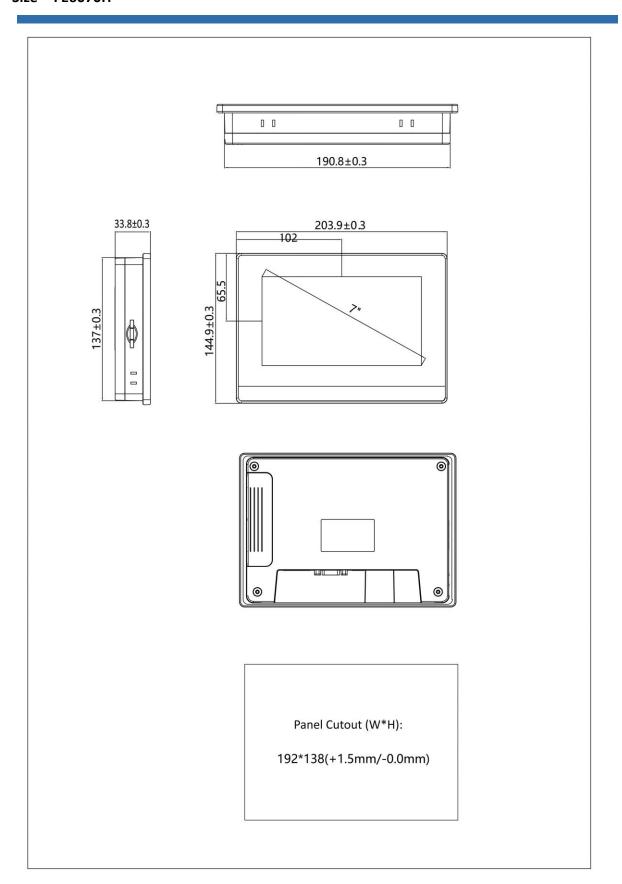

### Size FE6070H

## **Specifications**

|                                 | Display               | 7" 16:9 TFT LCD                                           |
|---------------------------------|-----------------------|-----------------------------------------------------------|
|                                 | Resolution(WxH)       | 1024×600                                                  |
|                                 | Colors                | 24-bit                                                    |
|                                 | Brightness            | 450 cd/m <sup>2</sup>                                     |
|                                 | Backlight             | LED                                                       |
|                                 | LCD Life              | 50000 hours                                               |
|                                 | Touch Panel           | 4 wires resistive touch screen                            |
|                                 | CPU                   | 600MHz ARM Cortex-A8                                      |
| Hardware                        | Memory                | 128M Flash + 128M DDR3                                    |
| parameter                       | RTC                   | Built in                                                  |
|                                 | Ethernet              | 1 way 10M/100M adaptive                                   |
|                                 | SD card Port          | Available                                                 |
|                                 | USB Port              | USB Slave 2.0 port*1,USB Host 2.0 port*1                  |
|                                 | Download Project      | USB Slave/U disk / Ethernet                               |
|                                 | COM Port              | COM1/COM3:RS232/RS485/RS422                               |
|                                 |                       | COM2:RS485                                                |
|                                 | LCD viewing angle     | 85'/85'/85'                                               |
|                                 | (T/B/L/R)             |                                                           |
| Electrical<br>Specifications    | Power Consumption     | < 10W                                                     |
|                                 | Input Power           | DC24V, working range DC 9V~28V                            |
|                                 | Power Protection      | Protected from thunderstrike and surging                  |
|                                 | Power Down Allowed    | < 5mS                                                     |
|                                 | CE & RoHS             | Complied with EN61000-6-2:2005, EN61000-6-4:2007,         |
|                                 |                       | RoHS, Surge Immunity: $\pm$ 1KV, EFT: $\pm$ 2KV,ESD:4KV,  |
|                                 |                       | Air:8KV                                                   |
| Environmental<br>Specifications | Operating Temperature | 0~50℃                                                     |
|                                 | Storage Temperature   | -20~60℃                                                   |
|                                 | Anti-UV               | Not suitable to work in strong ultraviolet light (such as |
|                                 |                       | direct sunlight)                                          |
|                                 | Operating Humidity    | 10~90%RH(no condensate)                                   |
|                                 | Vibration Endurance   | 10~25Hz(X,Y,Z direction 2G/30 minutes)                    |
|                                 | Cooling               | Natural air cooling                                       |
| Mechanical<br>index             | Degree of Protection  | Front IP65(with NEMA panel),Back IP20                     |
|                                 | Enclosure             | Engineering plastic                                       |
|                                 | Panel Cutout          | 192mm×138mm                                               |
|                                 | Dimension             | 204mm×145mm×33.8mm                                        |
|                                 | Weight                | About 560g                                                |